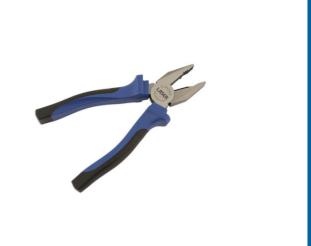

## **Combination Pliers 200mm**

High strength combination pliers, part of the Laser Tools professional range. Large size, 200mm long, with serrated grip jaws and a jaw capacity of 37.3mm. Durable chrome vanadium construction with hardened, polished jaws and integrated wire cutters. The pliers have ergonomic, soft grip handles with safety hand stops. An indispensable tool, also available in smaller sizes, please see Part Nos. 5888 (160mm) and 5889 (180mm).

## **Additional Information**

- Length: 200mm; jaw opening: 37.3mm.
- · Soft grip handles with safety stops.
- Serrated grip jaws & wire cutter.
- · Manufactured from chrome vanadium with polished head.
- Smaller combination pliers also available in the professional range. Please see Part No. 5888 (160mm) & 5889 (180mm).