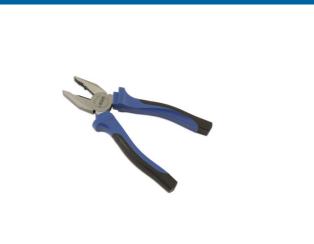

## **Combination Pliers 200mm**

High strength combination pliers, part of the Laser Tools professional range. Large size, 200mm long, with serrated grip jaws and a jaw capacity of 37.3mm. Durable chrome vanadium construction with hardened, polished jaws and integrated wire cutters. The pliers have ergonomic, soft grip handles with safety hand stops. An indispensable tool, also available in smaller sizes, please see Part Nos. 5888 (160mm) and 5889 (180mm).

## **Additional Information**

- Length: 200mm; jaw opening: 37.3mm.
- · Soft grip handles with safety stops.
- Serrated grip jaws & wire cutter.
- · Manufactured from chrome vanadium with polished head.
- Smaller combination pliers also available in the professional range. Please see Part No. 5888 (160mm) & 5889 (180mm).